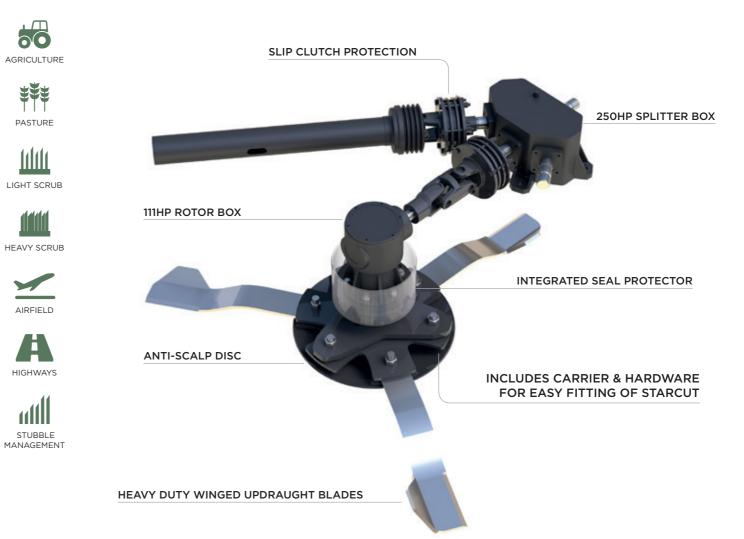

With a six gearbox driveline, each with slip clutch protection, the power is evenly spread to deliver exceptional reliability and durability whilst allowing enhanced forward speeds and fuel efficiency.