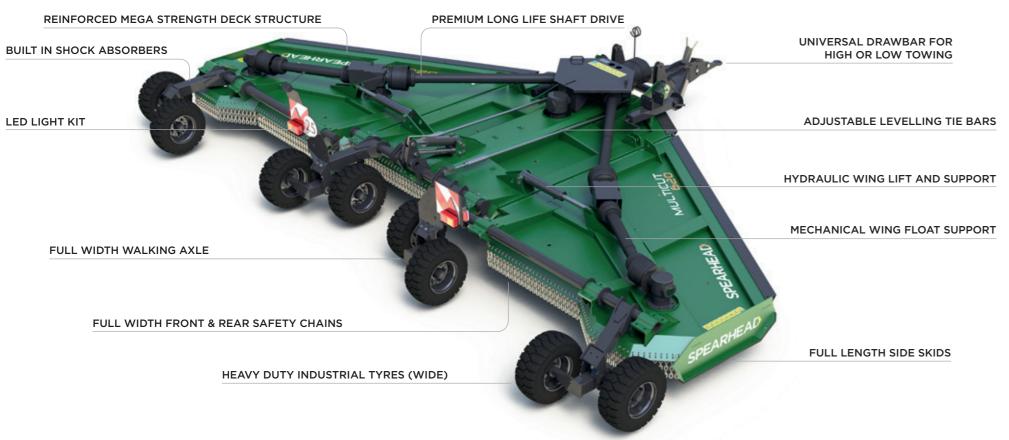

SWIVEL TOWING EYE

The Multicut 620 is boosted with additional output capability, enabling the comfortable clearance of more than 8 hectares per hour.

A walking axle design is standard across the full width of the machine delivering exceptional ground contour following and reduced shock loading in harsh field conditions.

Wider wheels are also fitted to add additional comfort and improved performance.

Spearhead's renowned durability is built into this mower and the evenness of spread from the five rotors is unrivalled leaving a clean finish and high output unmatched by competitive three rotor machines of the same width.

With a six gearbox driveline, each with slip clutch protection, the power is evenly spread to deliver exceptional reliability and durability whilst allowing enhanced forward speeds and fuel efficiency.