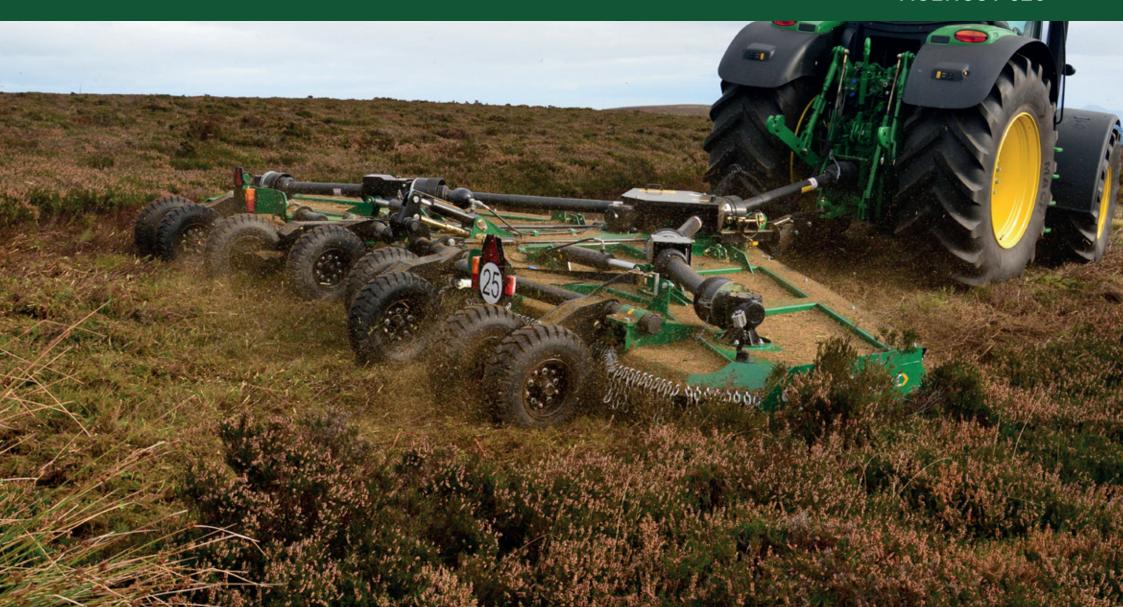

SWIVEL TOWING EYE

The Multicut 620 is boosted with additional output capability, enabling the comfortable clearance of more than 8 hectares per hour.

A walking axle design is standard across the full width of the machine delivering exceptional ground contour following and reduced shock loading in harsh field conditions.

Wider wheels are also fitted to add additional comfort and improved performance.

Spearhead's renowned durability is built into this mower and the evenness of spread from the five rotors is unrivalled leaving a clean finish and high output unmatched by competitive three rotor machines of the same width.

With a six gearbox driveline, each with slip clutch protection, the power is evenly spread to deliver exceptional reliability and durability whilst allowing enhanced forward speeds and fuel efficiency.